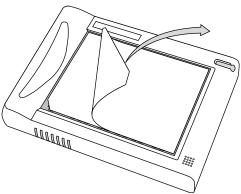

4. Remove the protective film from top of the screen protector.

5. Clean the exposed surface of the screen protector with a soft cotton cloth dampened with denatured alcohol to remove any adhesive left behind by the protective film.